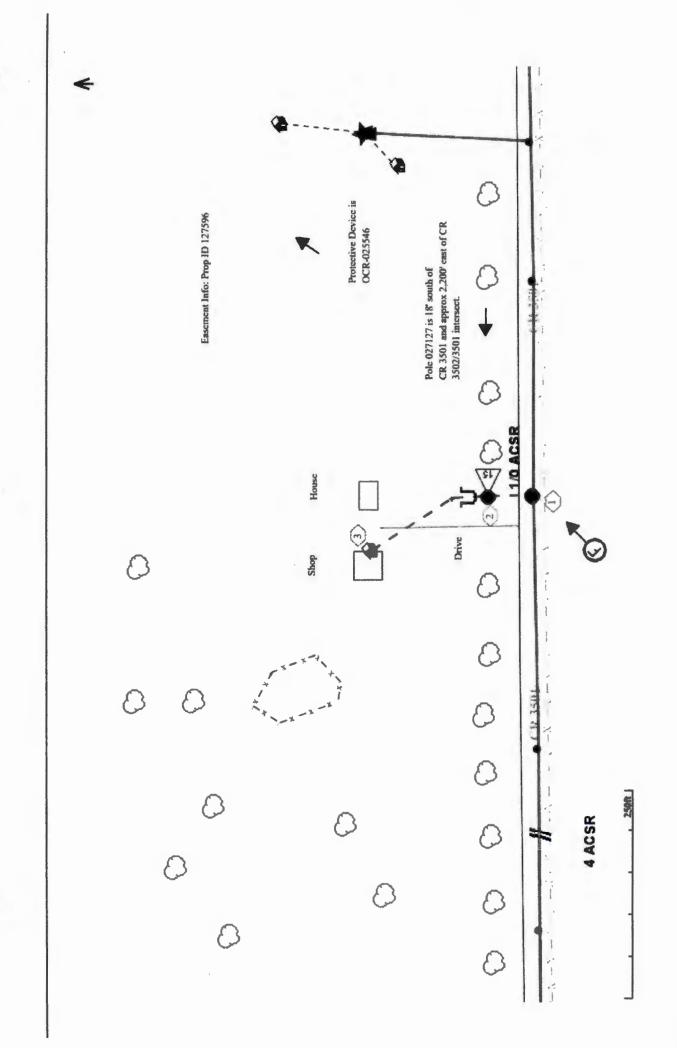

## Greetings:

Farmers Electric Cooperative, Inc. is requesting permission to construct electrical power distribution facilities which will cross County Road 3501 which is located 2200' East of County Road 3502/3501 intersect in Hunt County, Texas.

Site location map and construction sketches are enclosed. The construction sketch details the proposed work. All road crossings will have a minimum vertical clearance of 22 feet.

If you have any questions, please contact me at any time.