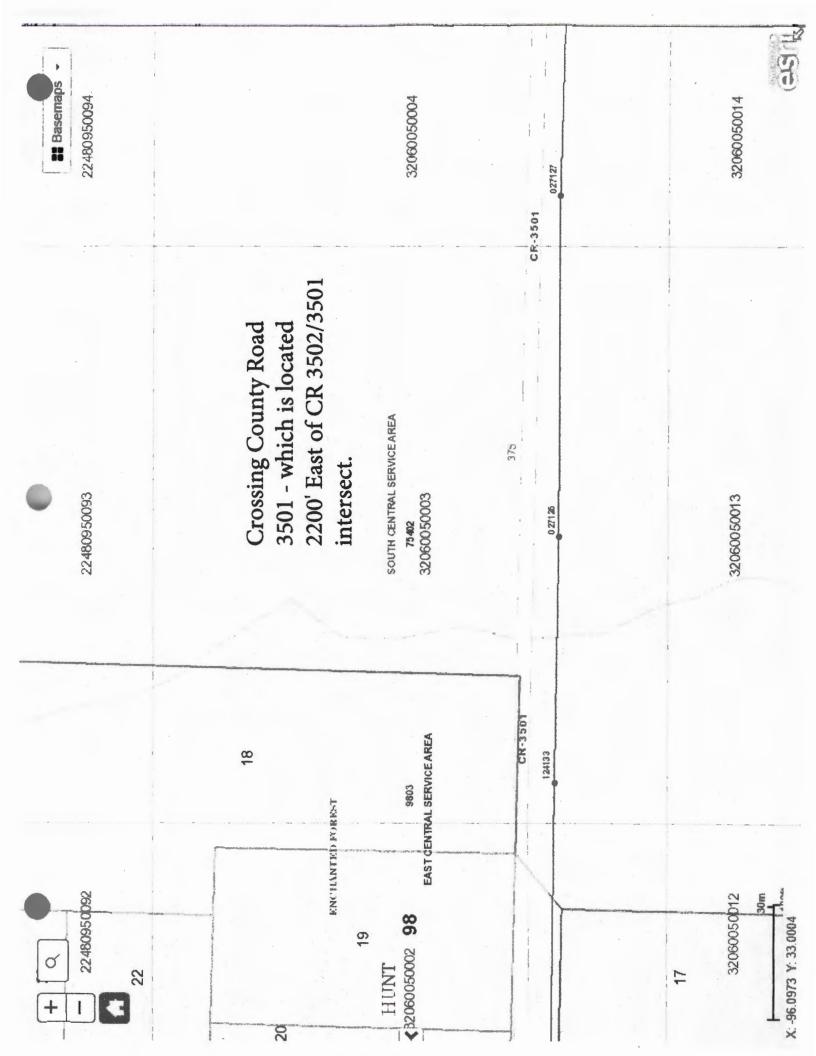

## Greetings:

Farmers Electric Cooperative, Inc. is requesting permission to construct electrical power distribution facilities which will cross County Road 3501 which is located 2200' East of County Road 3502/3501 intersect in Hunt County, Texas.

Site location map and construction sketches are enclosed. The construction sketch details the proposed work. All road crossings will have a minimum vertical clearance of 22 feet.

If you have any questions, please contact me at any time.